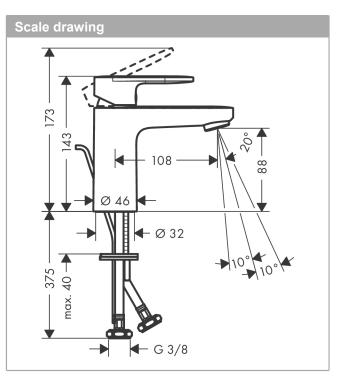

#### product features

- · consists of: single lever basin mixer, waste set
- · ComfortZone 100
- projection 108 mm
- . spray type: normal spray
- · swiveling spray former
- · maximum flow rate at 3 bar: 5 l/min
- · ceramic cartridge
- · temperature limitation adjustable
- · suitable for continuous flow water heaters
- · material waste set: synthetic
- · connection type: G 3/2 connections
- . connection dimension: DN15
- pop-up waste set G 11/4