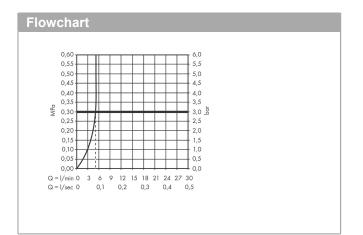

#### product features

- · consists of: single lever basin mixer, waste set
- · ComfortZone 100
- projection 108 mm
- . spray type: normal spray
- · swiveling spray former
- · maximum flow rate at 3 bar: 5 l/min
- · ceramic cartridge
- · temperature limitation adjustable
- · suitable for continuous flow water heaters
- · material waste set: synthetic
- · connection type: G 3/2 connections
- . connection dimension: DN15
- pop-up waste set G 11/4